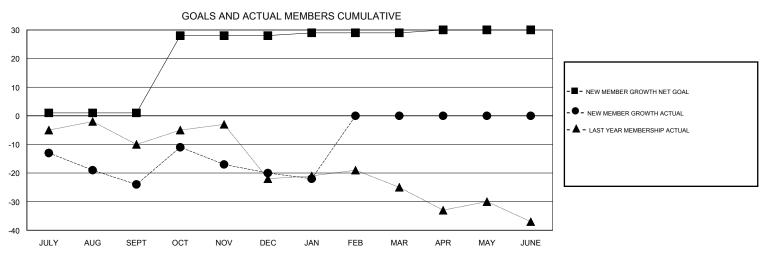

## LOCATION NEWFOUNDLAND-LABRADOR

GMT CA

| Clubs                 |               |           |               | Members               |                                                                |                                                              |                                                    |  |  |
|-----------------------|---------------|-----------|---------------|-----------------------|----------------------------------------------------------------|--------------------------------------------------------------|----------------------------------------------------|--|--|
| RESULTS FOR 2016-2017 |               |           |               | RESULTS FOR 2016-2017 |                                                                |                                                              |                                                    |  |  |
| QUARTER               | NEW CLUB GOAL | NEW CLUBS | DROPPED CLUBS | QUARTER               | NEW MEMBER GROWTH<br>NET GOAL (not reinstated<br>or transfers) | NEW MEMBER<br>GROWTH ACTUAL (not<br>reinstated or transfers) | DROPPED<br>MEMBERS ACTUAL<br>(including transfers) |  |  |
| JULY/AUG/SEPT         | 0             | 0         | 0             | JULY/AUG/SEPT         | 1                                                              | 14                                                           | 38                                                 |  |  |
| OCT/NOV/DEC           | 1             | 0         | 0             | OCT/NOV/DEC           | 27                                                             | 36                                                           | 32                                                 |  |  |
| JAN/FEB/MAR           | 0             | 0         | 0             | JAN/FEB/MAR           | 1                                                              | 12                                                           | 14                                                 |  |  |
| APR/MAY/JUNE          | 0             | 0         | 0             | APR/MAY/JUNE          | 1                                                              | 0                                                            | 0                                                  |  |  |